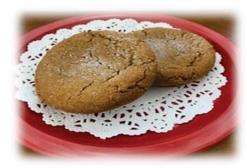

Molasses Cookies Spice up Dads life with molasses cookies. They won't return until Fall. DF \$8.99.

Pineapple Upside Down Cake
Everyone loves our Pineapple
Upside Down Cake. . Serves I
to 2 in reality. It's that good.
DF \$10.99